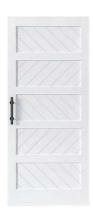

# **KH-DOORS SPRUCE WOOD BARN DOOR**

# **CHOOSE YOUR WOOD DOOR**

### PAINT YOUR FAVORITE COLOR

You can DIY your home by painting your favorite hues, giving it a personal touch.

A=84" B=80"

eg: A36=84×36inch

W001-A36-S

Model

36

6.6