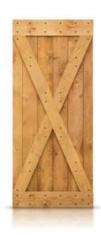

# **KH-DOORS SPRUCE WOOD BARN DOOR**

# **CHOOSE YOUR WOOD DOOR**

### PAINT YOUR FAVORITE COLOR

You can DIY your home by painting your favorite hues, giving it a personal touch.

A=84" B=80"

eg: A36=84×36inch

W001-A36-S

Model

36

6.6