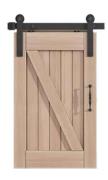

# **KH-DOORS SPRUCE WOOD BARN DOOR**

# **CHOOSE YOUR WOOD DOOR**

### PAINT YOUR FAVORITE COLOR

You can DIY your home by painting your favorite hues, giving it a personal touch.

A=84" B=80"

eg: A36=84×36inch

W001-A36-S

Model

36

6.6