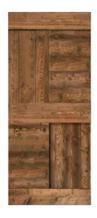

# **KH-DOORS SPRUCE WOOD BARN DOOR**

# **CHOOSE YOUR WOOD DOOR**

### PAINT YOUR FAVORITE COLOR

You can DIY your home by painting your favorite hues, giving it a personal touch.

A=84" B=80"

eg: A36=84×36inch

W001-A36-S

Model

36

6.6