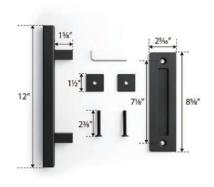

# **STOCK HARDWARE & ACCESSORY OPTIONS**

### 1. STRAP KIT OPTIONS

Straight strap kit

Bent strap kit

Top of door strap kit

Bypass strap kit for double door

2. DOOR GUIDE 1#

3. DOOR GUIDE 2#

4. DOOR HANDLE SET