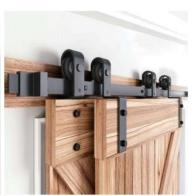

# **STOCK HARDWARE & ACCESSORY OPTIONS**

### 1. STRAP KIT OPTIONS

Straight strap kit

Bent strap kit

Top of door strap kit

Bypass strap kit for double door

2. DOOR GUIDE 1#

3. DOOR GUIDE 2#

4. DOOR HANDLE SET