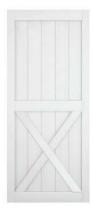

# **KH-DOORS SPRUCE WOOD BARN DOOR**

# **CHOOSE YOUR WOOD DOOR**

### PAINT YOUR FAVORITE COLOR

You can DIY your home by painting your favorite hues, giving it a personal touch.

A=84" B=80"

eg: A36=84×36inch

W001-A36-S

Model

36

6.6