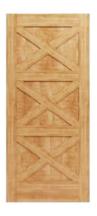

# **KH-DOORS SPRUCE WOOD BARN DOOR**

# **CHOOSE YOUR WOOD DOOR**

### PAINT YOUR FAVORITE COLOR

You can DIY your home by painting your favorite hues, giving it a personal touch.

A=84" B=80"

eg: A36=84×36inch

W001-A36-S

Model

36

6.6