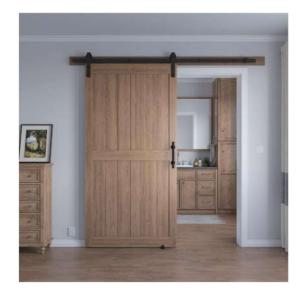

TOCK HARDWARE & ACCESSORY OPTIONS**

### 1. STRAP KIT OPTIONS

Straight strap kit

Bent strap kit

Top of door strap kit

Bypass strap kit for double door









2. DOOR GUIDE 1#

3. DOOR GUIDE 2#

4. DOOR HANDLE SET









# **KH-DOORS SPRUCE WOOD BARN DOOR**







# **CHOOSE YOUR WOOD DOOR**

### PAINT YOUR FAVORITE COLOR

You can DIY your home by painting your favorite hues, giving it a personal touch.





A=84" B=80"

eg: A36=84×36inch



W001-A36-S

Model

36

6.6

≤34

Door Size(inch)

Door Open Width(inch)

Rail Size(ft)

W002-A36-S 36 6.6 ≤34

W003-A36-S 36 6.6 ≤34

W004-A36-S 36 6.6 ≤34

eg: A36=84×36inch



W005-A36-S





W006-A36-S



W007-A36-S



W008-A36-S



Model

W009-B36-W



W010-B36-C



W011-B36-W



W012-B36-W

# KH-DOORS WATER-PROOF PVC SURFACE BARN DOOR















P002-A36-BW



P003-A36-BW



P004-A36-BW



Model

P005-A36-BW



P006-A36-BW



Model





P010-A36-BW



P011-A36-BW



P012-A36-BW

# **COLORFUL OPTIONS**



# **WOODEN GRAIN COLOR OPTIONS**





# KH-DOORS DURABLE CARBON STEEL BARN DOOR







S002-A36

S003-A36

S004-A36



S001-A36

Model



# **CABINET SLIDING DOOR**











M002-12-M



M003-12-M



Model M004-12-M



M005-12-M



M006-12-M

PVC Cabinet Sliding Door



Model

M007-12-BW



M008-12-BW

### **DOOR SIZE-SINGEL**

| SINGLE DOOR PANEL | HIGHT(inch) | 18" | 21" | 24" | 26" | 28" | 30" | 32" | 34" | 36" | 38" | 40" | 42" | 44" | 46" | 48" |
|-------------------|-------------|-----|-----|-----|-----|-----|-----|-----|-----|-----|-----|-----|-----|-----|-----|-----|
|                   | 80          |     |