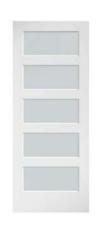

# **KH-DOORS SPRUCE WOOD BARN DOOR**

# **CHOOSE YOUR WOOD DOOR**

### PAINT YOUR FAVORITE COLOR

You can DIY your home by painting your favorite hues, giving it a personal touch.

A=84" B=80"

eg: A36=84×36inch

W001-A36-S

Model

36

6.6