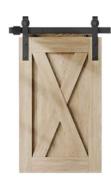

# **KH-DOORS SPRUCE WOOD BARN DOOR**

# **CHOOSE YOUR WOOD DOOR**

### PAINT YOUR FAVORITE COLOR

You can DIY your home by painting your favorite hues, giving it a personal touch.

A=84" B=80"

eg: A36=84×36inch

W001-A36-S

Model

36

6.6