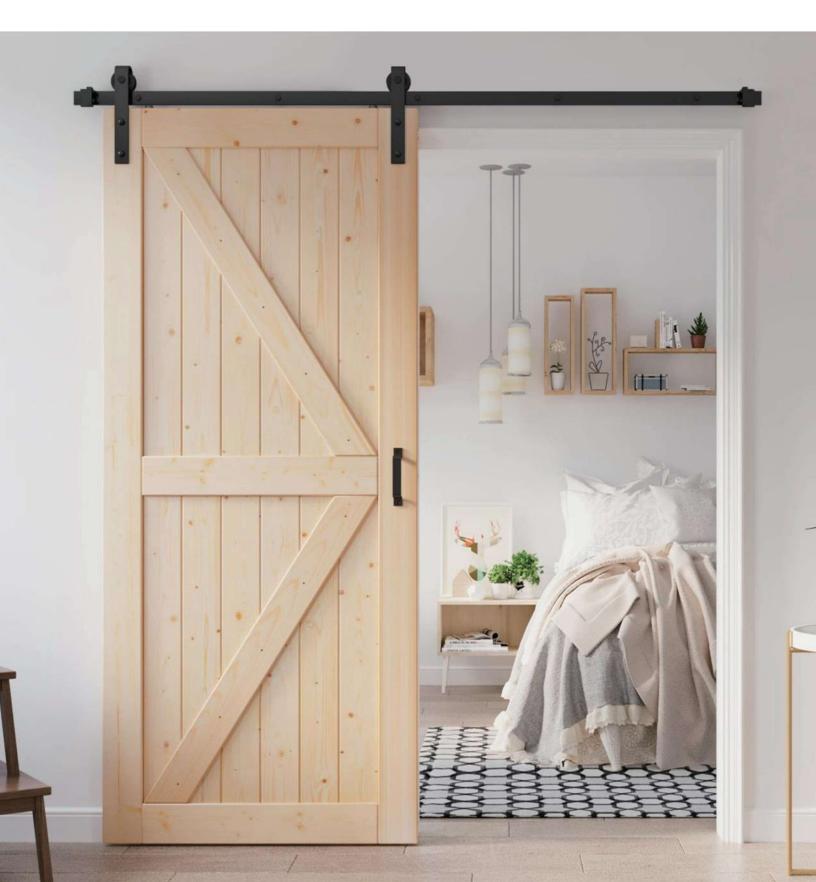

Durable carbon steel barn door12    |
| Cabinet sliding door14              |
| Door size16                         |
| Quick assembly in 30 min20          |

# **SELECT THE MATERIAL THAT SUITS YOUR NEEDS BEST**



### TOP QUALITY SOLID SPRUCE WOOD











Time-tested



PVC MDF Solid Spruce Wood

### PVC SKIN SANDWICH CONSTRUCTION







No-wrop

Stabilize



### 100% DURABLE CARBON STEEL





**GLASS OPTIONS** 



No-wrop



Stabilize

**CLEAR GLASS** 



PRIVACY REEDED GLASS



PRIVACY FROSTED GLASS



**MIRROR** 

# **STOCK HARDWARE & ACCESSORY OPTIONS**

### 1. STRAP KIT OPTIONS

Straight strap kit

Bent strap kit

Top of door strap kit

Bypass strap kit for double door









2. DOOR GUIDE 1#

3. DOOR GUIDE 2#

4. DOOR HANDLE SET









# **KH-DOORS SPRUCE WOOD BARN DOOR**







# **CHOOSE YOUR WOOD DOOR**

### PAINT YOUR FAVORITE COLOR

You can DIY your home by painting your favorite hues, giving it a personal touch.





A=84" B=80"

eg: A36=84×36inch



W001-A36-S

Model

36

6.6

≤34

Door Size(inch)

Door Open Width(inch)

Rail Size(ft)

W002-A36-S 36 6.6 ≤34

W003-A36-S 36 6.6 ≤34

W004-A36-S 36 6.6 ≤34

eg: A36=84×36inch



W005-A36-S





W006-A36-S



W007-A36-S



W008-A36-S



Model

W009-B36-W



W010-B36-C



W011-B36-W



W012-B36-W

# KH-DOORS WATER-PROOF PVC SURFACE BARN DOOR















P002-A36-BW



P003-A36-BW



P004-A36-BW



Model

P005-A36-BW



P006-A36-BW



Model





P010-A36-BW



P011-A36-BW



P012-A36-BW

# **COLORFUL OPTIONS**



# **WOODEN GRAIN COLOR OPTIONS**





# KH-DOORS DURABLE CARBON STEEL BARN DOOR







S002-A36