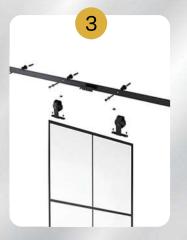

# QUICK ASSEMBLY IN 30 MIN (ALL HOLES ARE PRE-DRILLED)

## **PVC/Wood Barn Door Installation**

2 Assemble the door

3 Install sliding hardware

4 Install handle

5 Installation complete