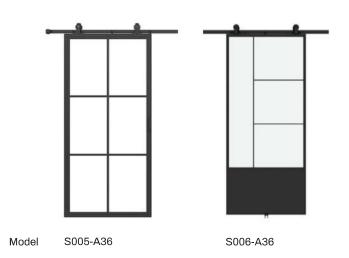

# KH-DOORS DURABLE CARBON STEEL BARN DOOR

S002-A36

S003-A36

S004-A36

S001-A36

Model