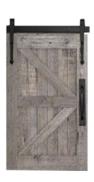

# **KH-DOORS SPRUCE WOOD BARN DOOR**

# **CHOOSE YOUR WOOD DOOR**

### PAINT YOUR FAVORITE COLOR

You can DIY your home by painting your favorite hues, giving it a personal touch.

A=84" B=80"

eg: A36=84×36inch

W001-A36-S

Model

36

6.6