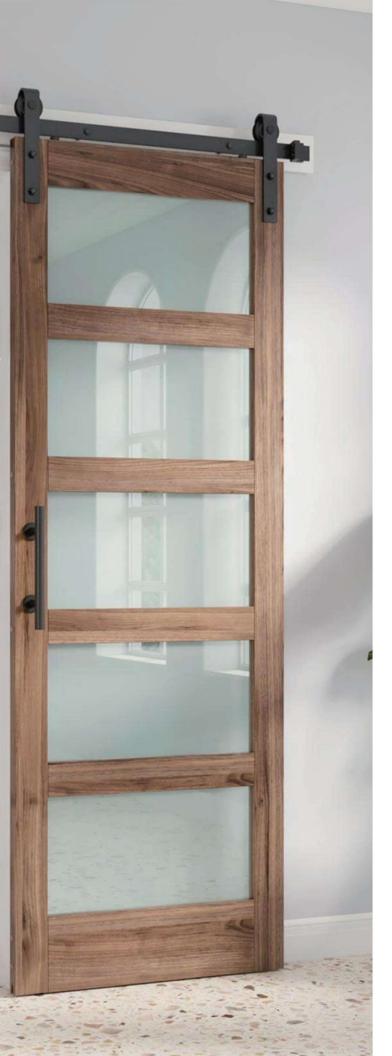

### 100% DURABLE CARBON STEEL

**GLASS OPTIONS** 

No-wrop

Stabilize

**CLEAR GLASS** 

PRIVACY REEDED GLASS

PRIVACY FROSTED GLASS

**MIRROR** 