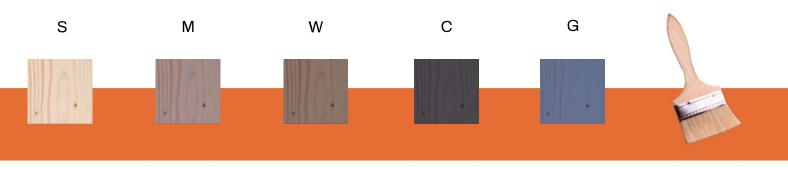

### PAINT YOUR FAVORITE COLOR

You can DIY your home by painting your favorite hues, giving it a personal touch.

A=84" B=80"

eg: A36=84×36inch

W001-A36-S

Model

36

6.6

# **WOODEN GRAIN COLOR OPTIONS**