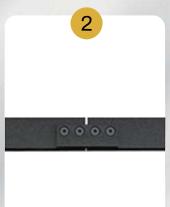

# QUICK ASSEMBLY IN 30 MIN (ALL HOLES ARE PRE-DRILLED)

## **PVC/Wood Barn Door Installation**

2 Assemble the door

3 Install sliding hardware

4 Install handle

5 Installation complete