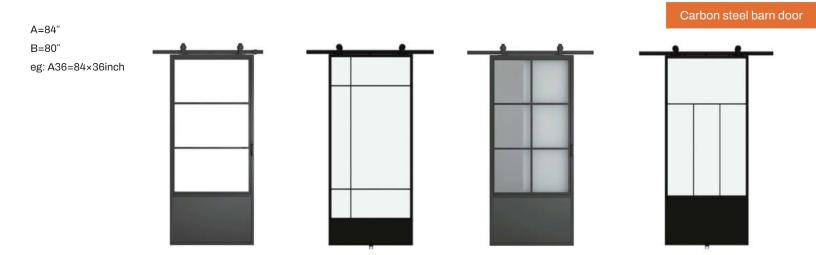

# KH-DOORS DURABLE CARBON STEEL BARN DOOR

S002-A36

S003-A36

S004-A36

S001-A36

Model