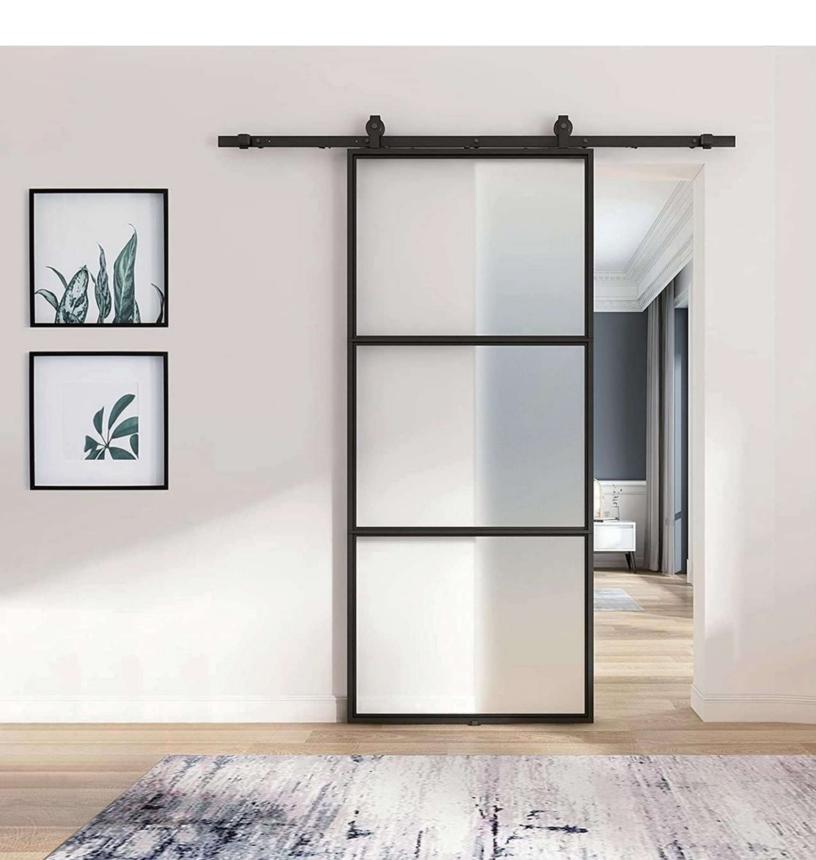

# KH-DOORS DURABLE CARBON STEEL BARN DOOR

S002-A36

S003-A36

S004-A36

S001-A36

Model