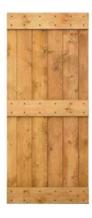

# **KH-DOORS SPRUCE WOOD BARN DOOR**

# **CHOOSE YOUR WOOD DOOR**

### PAINT YOUR FAVORITE COLOR

You can DIY your home by painting your favorite hues, giving it a personal touch.

A=84" B=80"

eg: A36=84×36inch

W001-A36-S

Model

36

6.6