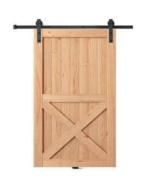

# **KH-DOORS SPRUCE WOOD BARN DOOR**

# **CHOOSE YOUR WOOD DOOR**

### PAINT YOUR FAVORITE COLOR

You can DIY your home by painting your favorite hues, giving it a personal touch.

A=84" B=80"

eg: A36=84×36inch

W001-A36-S

Model

36

6.6