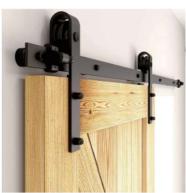

# **STOCK HARDWARE & ACCESSORY OPTIONS**

### 1. STRAP KIT OPTIONS

Straight strap kit

Bent strap kit

Top of door strap kit

Bypass strap kit for double door

2. DOOR GUIDE 1#

3. DOOR GUIDE 2#

4. DOOR HANDLE SET