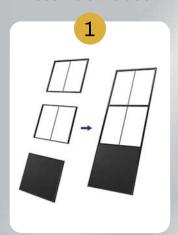

# QUICK ASSEMBLY IN 30 MIN (ALL HOLES ARE PRE-DRILLED)

## **PVC/Wood Barn Door Installation**

2 Assemble the door

3 Install sliding hardware

4 Install handle

5 Installation complete