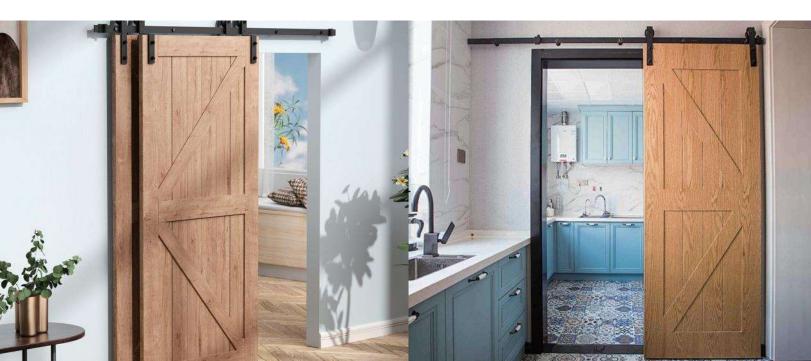

| Water-Proof PVC surface barn door9  |
| Durable carbon steel barn door12    |
| Cabinet sliding door14              |
| Door size16                         |
| Quick assembly in 30 min20          |

# **SELECT THE MATERIAL THAT SUITS YOUR NEEDS BEST**



### TOP QUALITY SOLID SPRUCE WOOD











Time-tested



PVC MDF Solid Spruce Wood

### PVC SKIN SANDWICH CONSTRUCTION







No-wrop

Stabilize



### 100% DURABLE CARBON STEEL





**GLASS OPTIONS** 



No-wrop



Stabilize

**CLEAR GLASS** 



PRIVACY REEDED GLASS



PRIVACY FROSTED GLASS



**MIRROR** 

# **STOCK HARDWARE & ACCESSORY OPTIONS**

### 1. STRAP KIT OPTIONS

Straight strap kit

Bent strap kit

Top of door strap kit

Bypass strap kit for double door









2. DOOR GUIDE 1#

3. DOOR GUIDE 2#

4. DOOR HANDLE SET









# **KH-DOORS SPRUCE WOOD BARN DOOR**







# **CHOOSE YOUR WOOD DOOR**

### PAINT YOUR FAVORITE COLOR

You can DIY your home by painting your favorite hues, giving it a personal touch.





A=84" B=80"

eg: A36=84×36inch



W001-A36-S

Model

36

6.6

≤34

Door Size(inch)

Door Open Width(inch)

Rail Size(ft)

W002-A36-S 36 6.6 ≤34

W003-A36-S 36 6.6 ≤34

W004-A36-S 36 6.6 ≤34

eg: A36=84×36inch



W005-A36-S





W006-A36-S



W007-A36-S



W008-A36-S



Model

W009-B36-W



W010-B36-C



W011-B36-W



W012-B36-W

# KH-DOORS WATER-PROOF PVC SURFACE BARN DOOR















P002-A36-BW



P003-A36-BW



P004-A36-BW



Model

P005-A36-BW



P006-A36-BW



Model





P010-A36-BW



P011-A36-BW



P012-A36-BW

# **COLORFUL OPTIONS**



# **WOODEN GRAIN COLOR OPTIONS**





# KH-DOORS DURAB