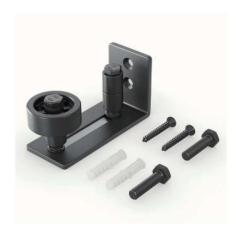

# **STOCK HARDWARE & ACCESSORY OPTIONS**

### 1. STRAP KIT OPTIONS

Straight strap kit

Bent strap kit

Top of door strap kit

Bypass strap kit for double door

2. DOOR GUIDE 1#

3. DOOR GUIDE 2#

4. DOOR HANDLE SET