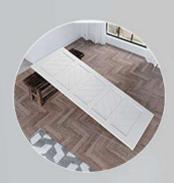

| 80          | •      | •      | •      | •      | •      | •      | •      | •      | •      |
|                   | 84          | •      | •      | •      | •      | •      | •      | •      | •      | •      |
|                   | 80          |        |        | •      | •      | •      | •      | •      | •      | •      |
|                   | 84          |        |        | •      | •      | •      | •      | •      | •      | •      |
| Rail Size         | (ft)        | 6.6    | 7      | 8      | 9      | 10     | 10     | 11     | 12     | 13     |
| Door Open Wi      | dth(inch)   | ≤34    | ≤38    | ≤46    | ≤50    | ≤54    | ≤58    | ≤62    | ≤66    | ≤70    |

# QUICK ASSEMBLY IN 30 MIN (ALL HOLES ARE PRE-DRILLED)

## **PVC/Wood Barn Door Installation**







2 Assemble the door



3 Install sliding hardware



4 Install handle



5 Installation complete

# Steel Barn Door Installation

Assemble the door



Connect the rail



Install the hardware



Hang the door