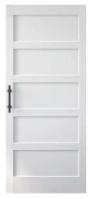

# **KH-DOORS SPRUCE WOOD BARN DOOR**

# **CHOOSE YOUR WOOD DOOR**

### PAINT YOUR FAVORITE COLOR

You can DIY your home by painting your favorite hues, giving it a personal touch.

A=84" B=80"

eg: A36=84×36inch

W001-A36-S

Model

36

6.6