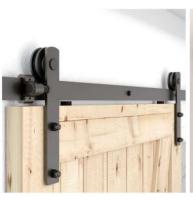

# **STOCK HARDWARE & ACCESSORY OPTIONS**

### 1. STRAP KIT OPTIONS

Straight strap kit

Bent strap kit

Top of door strap kit

Bypass strap kit for double door

2. DOOR GUIDE 1#

3. DOOR GUIDE 2#

4. DOOR HANDLE SET