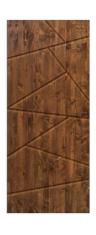

# **CHOOSE YOUR WOOD DOOR**

### PAINT YOUR FAVORITE COLOR

You can DIY your home by painting your favorite hues, giving it a personal touch.

A=84" B=80"

eg: A36=84×36inch

W001-A36-S

Model

36

6.6