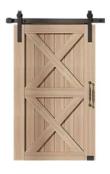

# **KH-DOORS SPRUCE WOOD BARN DOOR**

# **CHOOSE YOUR WOOD DOOR**

### PAINT YOUR FAVORITE COLOR

You can DIY your home by painting your favorite hues, giving it a personal touch.

A=84" B=80"

eg: A36=84×36inch

W001-A36-S

Model

36

6.6