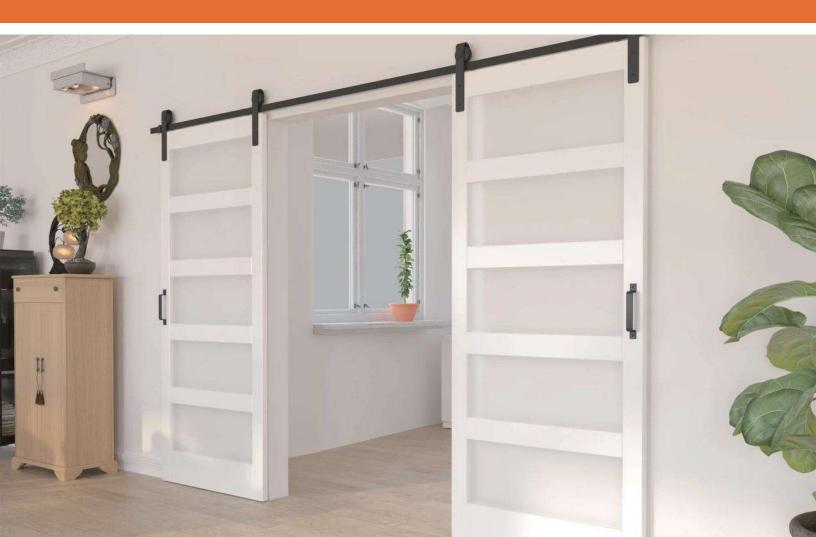

HANDLE SET









# **KH-DOORS SPRUCE WOOD BARN DOOR**







# **CHOOSE YOUR WOOD DOOR**

### PAINT YOUR FAVORITE COLOR

You can DIY your home by painting your favorite hues, giving it a personal touch.





A=84" B=80"

eg: A36=84×36inch



W001-A36-S

Model

36

6.6

≤34

Door Size(inch)

Door Open Width(inch)

Rail Size(ft)

W002-A36-S 36 6.6 ≤34

W003-A36-S 36 6.6 ≤34

W004-A36-S 36 6.6 ≤34

eg: A36=84×36inch



W005-A36-S





W006-A36-S



W007-A36-S



W008-A36-S



Model

W009-B36-W



W010-B36-C



W011-B36-W



W012-B36-W

# KH-DOORS WATER-PROOF PVC SURFACE BARN DOOR















P002-A36-BW



P003-A36-BW



P004-A36-BW



Model

P005-A36-BW



P006-A36-BW



Model





P010-A36-BW



P011-A36-BW



P012-A36-BW

# **COLORFUL OPTIONS**



# **WOODEN GRAIN COLOR OPTIONS**





# KH-DOORS DURABLE CARBON STEEL BARN DOOR







S002-A36

S003-A36

S004-A36



S001-A36

Model



# **CABINET SLIDING DOOR**











M002-12-M



M003-12-M



Model M004-12-M



M005-12-M



M006-12-M

PVC Cabinet Sliding Door



Model

M007-12-BW



M008-12-BW

### **DOOR SIZE-SINGEL**

| SINGLE DOOR PANEL | HIGHT(inch) | 18" | 21" | 24" | 26" | 28" | 30" | 32" | 34" | 36" | 38" | 40" | 42" | 44" | 46" | 48" |
|-------------------|-------------|-----|-----|-----|-----|-----|-----|-----|-----|-----|-----|-----|-----|-----|-----|-----|
|                   | 80          |     |     | •   | •   | •   | •   | •   | •   | •   | •   | •   | •   |     |     |     |
|                   | 84          |     |     | •   | •   | •   | •   | •   | •   | •   | •   | •   | •   | •   | •   | •   |