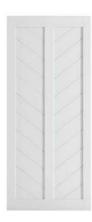

# **KH-DOORS SPRUCE WOOD BARN DOOR**

# **CHOOSE YOUR WOOD DOOR**

### PAINT YOUR FAVORITE COLOR

You can DIY your home by painting your favorite hues, giving it a personal touch.

A=84" B=80"

eg: A36=84×36inch

W001-A36-S

Model

36

6.6