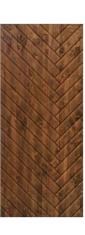

# **CHOOSE YOUR WOOD DOOR**

### PAINT YOUR FAVORITE COLOR

You can DIY your home by painting your favorite hues, giving it a personal touch.

A=84" B=80"

eg: A36=84×36inch

W001-A36-S

Model

36

6.6