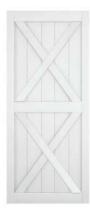

# **KH-DOORS SPRUCE WOOD BARN DOOR**

# **CHOOSE YOUR WOOD DOOR**

### PAINT YOUR FAVORITE COLOR

You can DIY your home by painting your favorite hues, giving it a personal touch.

A=84" B=80"

eg: A36=84×36inch

W001-A36-S

Model

36

6.6