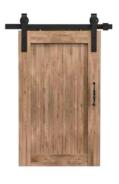

# **KH-DOORS SPRUCE WOOD BARN DOOR**

# **CHOOSE YOUR WOOD DOOR**

### PAINT YOUR FAVORITE COLOR

You can DIY your home by painting your favorite hues, giving it a personal touch.

A=84" B=80"

eg: A36=84×36inch

W001-A36-S

Model

36

6.6