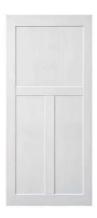

# **KH-DOORS SPRUCE WOOD BARN DOOR**

# **CHOOSE YOUR WOOD DOOR**

### PAINT YOUR FAVORITE COLOR

You can DIY your home by painting your favorite hues, giving it a personal touch.

A=84" B=80"

eg: A36=84×36inch

W001-A36-S

Model

36

6.6